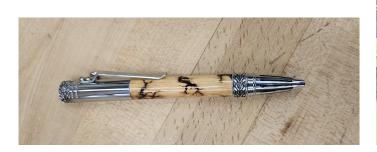

# 5) SHOW & TELL:

• Jim F. – Scroll saw bowl and 3D scroll saw ornament. Very cool stuff

• **Don I.**— Fractal burnt pen