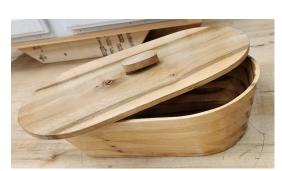

# 5) SHOW & TELL:

• Jim F. – Scroll saw bowl and 3D scroll saw ornament. Very cool stuff

• **Don I.**— Fractal burnt pen