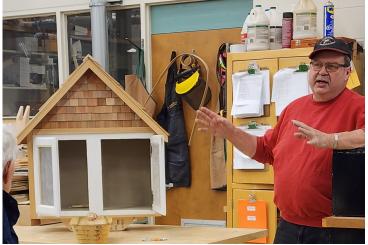

# KAMLOOPS WOODWORKERS GUILD MONTHLY NEWSLETTER

www.kwwg.net

• Les E.- Little Library made with the Men's Shed for the TNRD