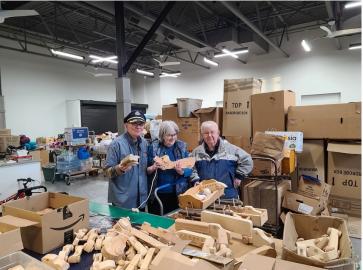

#### 4) **NEW BUSINESS:**

- Terry S. did a toy class at Aberdeen Elementary
  - Also donated toys to both Christmas Amalgamated and Salvation Army (see photos at the end of the newsletter)
- Anne R. made Steve E. a mug that will be carved with the KWWG logo as a thank you from the Guild for 2 decades of service

Terry's Salvation Army Toy Donation Terry's Christmas Amalgamated Toy Donation