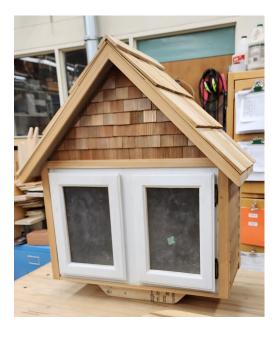

# KAMLOOPS WOODWORKERS GUILD MONTHLY NEWSLETTER

www.kwwg.net

• Les E.- Little Library made with the Men's Shed for the TNRD